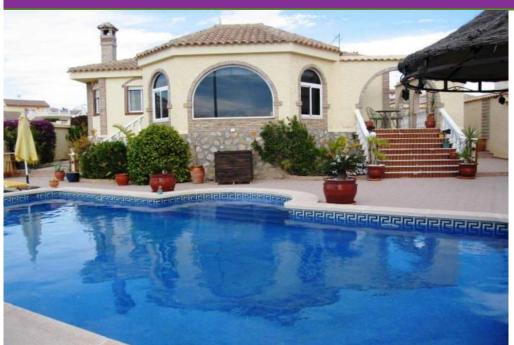

A very well presented detached villa with 4 bedrooms, 2 bathrooms with private swimming pool, log burning fireplace, dual air-conditioning, shed, and solarium. Affording wonderful views and offering complete privacy on a 900m<sup>2</sup> plot on the perimeter road of Camposol in Murcia.

d wardrobes and dual air-conditioning and the master bedroom with en-suite bathroom. Adjacent to the other bedrooms is a fully tiled shower room.

This property affords great views over the surrounding countryside and golf course from both the enclosed front veranda and roof top solarium. There is a large 10 x 6 swimming pool to enjoy, outside bar area and plenty of seating space for those al fresco days and nights. The driveway has parking for up to three vehicles. The villa is convenient for both the golf club and the main shopping area where you will find a large supermarket plus bars and restaurants.