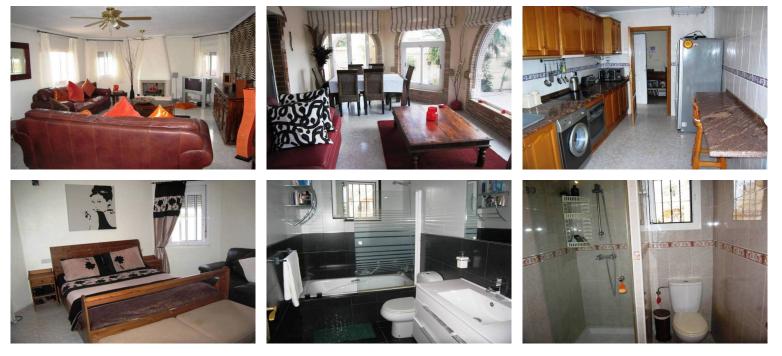

Property comprises; spacious lounge with log burning fireplace, hot and cold air-conditioning, wall mounted panel heaters and ceiling fans. The dining room is currently utilised as a 4th bedroom. The independent kitchen has dark wooden upper and lower units, granite work surfaces, breakfast bar and comes complete with quality white goods. Four bedrooms, three with fitt...

d wardrobes and dual air-conditioning and the master bedroom with en-suite bathroom. Adjacent to the other bedrooms is a fully tiled shower room.

This property affords great views over the surrounding countryside and golf course from both the enclosed front veranda and roof top solarium. There is a large 10 x 6 swimming pool to enjoy, outside bar area and plenty of seating space for those al fresco days and nights. The driveway has parking for up to three vehicles. The villa is convenient for both the golf club and the main shopping area where you will find a large supermarket plus bars and restaurants.