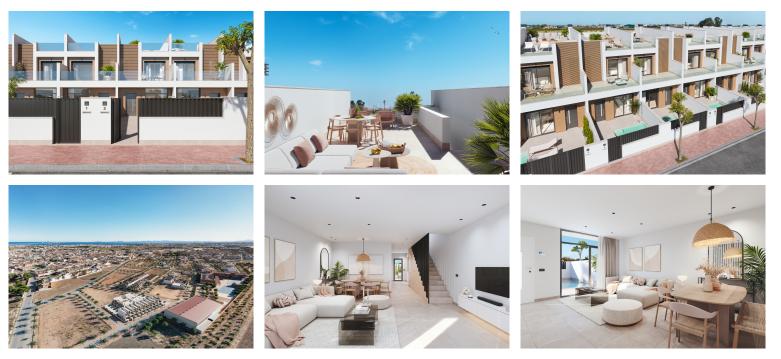

## **VES2713A**

Ref: CC1-SPAD-NBTHJAC New off plan Lux Townhouses in good residential location in San Pedro del Pinatar, Murcia region . 3 Fitted Bedrooms & 2 Fitted Bathrooms, Private Pool, & Parking, Terrace & Solarium, Walk to all amenities, Walk to Beach from €317,000 Euros - Reserve now to Fix the price.\* Spacious townhouse (105m2-108m2)\* Plots (92m2-143m2)\* Good outside living spave with Terrace & Solarium (41m2)\* 3 Fitted Bedrooms\* 2 Fitted Bathrooms\* Quality specification of fixtures & Fittings\* Open Plan living room\* Fully fitted kitchen including appliances\* Short walk into town\* 30 minute walk to the beach or bus to beach\* 20 Minutes to Murcia A...

## Price: 317,000€

- 🕆 Town House
- San Pedro Del Pinatar
- a Bedrooms
- 🔁 2 Bathrooms
- 105m<sup>2</sup> Build Size
- 宁 92m<sup>2</sup> Plot Size
- 🐛 Pool: Yes

rport\* 55 minutes to Alicante airport

Puerto de Mazarron Office: +34 968 153 787 Mazarron Office: +34 968 974 918 Web: www.villaquest.co.uk Email: info@villaquest.co.uk