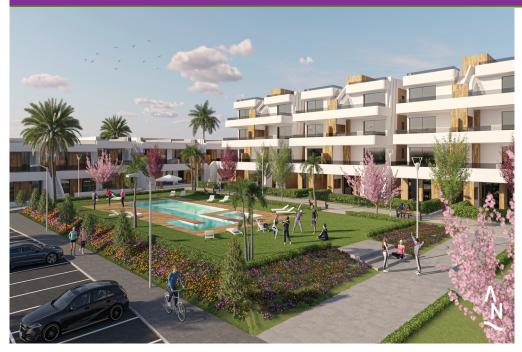

New build apartments on Condado de Alhama for sale. Options of 2 or 3 bedrooms with 2 bathrooms, one en-suite.. Prices start from 169,900€ rising to 196,900€ depending on floor and spec.

There are 8 apartments per block, with 2 apartments on each floor. The gound floor apartment benefits a garden, whilst floors 2 & 3 have terraces and the penthouse apartments have a roof top solarium. All of the 8 apartments, which all havea an outide kitchen, overlook the Jack Nicklaus designed, 18 hole golf course!

The apartments are being sold unfurnished, although there are furniture packs to choose from for ease if required. All apartments benefit pre-installed air-conditioning, and come with an allocated parking space. And of course there is use of any one the communal pools within the Alhama Nature complex.

These properties would make for an excellent holiday home or indeed all year round living. The facilities of the "Al Kasar" commercial centre are just a 2 minute walk from the apartment, and for the keen golfer, you have the views of the golf course and all year round access to the club.

There are also other sport facilities onsite, tennis, padel.

Conveniently located, Condado de Alhama, which is a secure community, is just a 20 drive from the nearest airport of Murcia (MJV), and 20 minutes from the nearest sandy beaches.