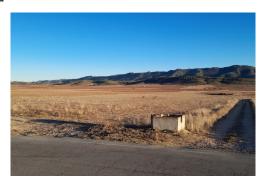

## **VES7507A** Price: 85,000€

Building plot of land in Yecla, it has a main road frontage onto the A26 about 1km from its first junction from Yecla with the A33. This plot is just over 55,000m2, agricultural water is available but not connected and mains electricity is a few meters away which will need to be connected. Solar Panels would be ideal for this plot for those who want to be off-grid and energy-efficient. This plot and size of the land are ideal if someone wanted their stables, etc., and it is surrounded by many tracks ideal for hacking.