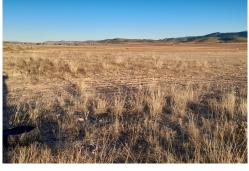

## **VES7507A** Price: 85,000€

Building plot of land in Yecla, it has a main road frontage onto the A26 about 1km from its first junction from Yecla with the A33. This plot is just over 55,000m2, agricultural water is available but not connected and mains electricity is a few meters away which will need to be connected. Solar Panels would be ideal for this plot for those who want to be off-grid and energy-efficient. This plot and size of the land are ideal if someone wanted their stables, etc., and it is surrounded by many tracks ideal for hacking.