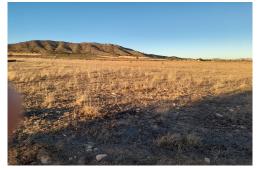

## **VES7507A** Price: 85,000€

Building plot of land in Yecla, it has a main road frontage onto the A26 about 1km from its first junction from Yecla with the A33. This plot is just over 55,000m2, agricultural water is available but not connected and mains electricity is a few meters away which will need to be connected. Solar Panels would be ideal for this plot for those who want to be off-grid and energy-efficient. This plot and size of the land are ideal if someone wanted their stables, etc., and it is surrounded by many tracks ideal for hacking.