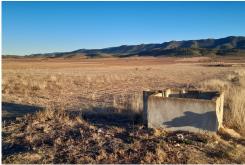

## **VES7507A** Price: 85,000€

Building plot of land in Yecla, it has a main road frontage onto the A26 about 1km from its first junction from Yecla with the A33. This plot is just over 55,000m2, agricultural water is available but not connected and mains electricity is a few meters away which will need to be connected. Solar Panels would be ideal for this plot for those who want to be off-grid and energy-efficient. This plot and size of the land are ideal if someone wanted their stables, etc., and it is surrounded by many tracks ideal for hacking.