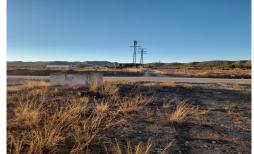

## **VES7507A** Price: 85,000€

Building plot of land in Yecla, it has a main road frontage onto the A26 about 1km from its first junction from Yecla with the A33. This plot is just over 55,000m2, agricultural water is available but not connected and mains electricity is a few meters away which will need to be connected. Solar Panels would be ideal for this plot for those who want to be off-grid and energy-efficient. This plot and size of the land are ideal if someone wanted their stables, etc., and it is surrounded by many tracks ideal for hacking.