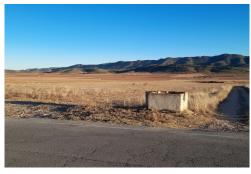

## **VES7507A** Price: 85,000€

Building plot of land in Yecla, it has a main road frontage onto the A26 about 1km from its first junction from Yecla with the A33. This plot is just over 55,000m2, agricultural water is available but not connected and mains electricity is a few meters away which will need to be connected. Solar Panels would be ideal for this plot for those who want to be off-grid and energy-efficient. This plot and size of the land are ideal if someone wanted their stables, etc., and it is surrounded by many tracks ideal for hacking.