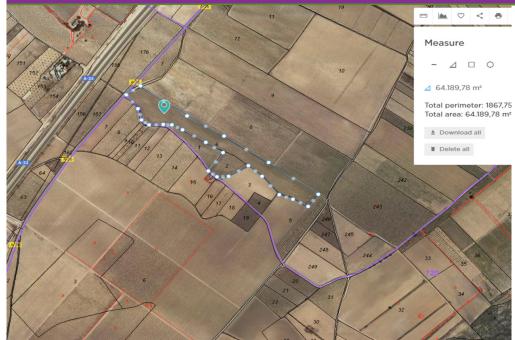

## **VES7507A** Price: 85,000€

Building plot of land in Yecla, it has a main road frontage onto the A26 about 1km from its first junction from Yecla with the A33. This plot is just over 55,000m2, agricultural water is available but not connected and mains electricity is a few meters away which will need to be connected. Solar Panels would be ideal for this plot for those who want to be off-grid and energy-efficient. This plot and size of the land are ideal if someone wanted their stables, etc., and it is surrounded by many tracks ideal for hacking.