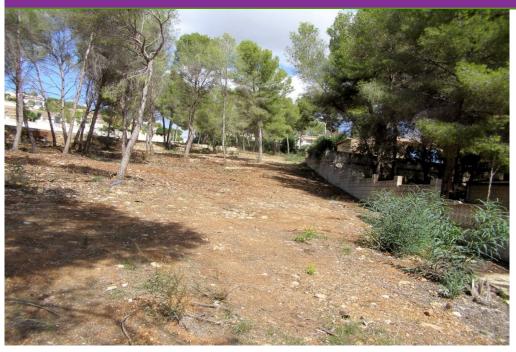

## **VES1087Z**

This 890m2 building plot is situated en a prestigious urbanisation on the outskirts of Moraira. Fairly level plot with views of the surrounding countryside and within easy walking distance of Moraira and its beaches. The plot has good, easy access from the road. Some examples of artists impressions shown . Feel free to contact us for a no obligation building quote.