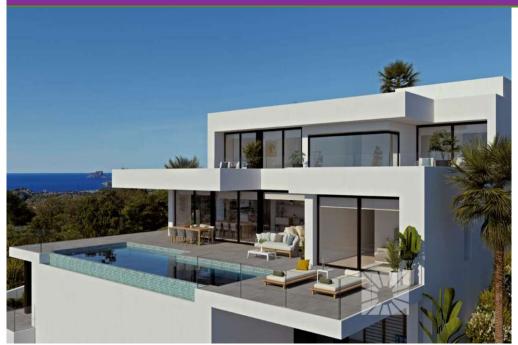

## Price: 1,991,000€

If there is a villa outstanding for its design and its bright spaces opening up to the sea, it is Villa .... The most spectacular part is its impressive living/dining room with an open space and three different areas - the TV area, the living room and the dining room which connects to the large kitchen through a magnificent central island. All main rooms have access to the terrace of the pool and the porch so you can eat outside looking at the sea practically all year round. The main bedroom also merits special mentioning with an en-suite bathroom with a sink with two holes, bathtub and shower connected to the walk-in-closet and the relaxatio...

## 🕆 Villa

- Benitachell
- 4 Bedrooms
- **d** 5 Bathrooms
- 784m<sup>2</sup> Build Size
- Plot Size