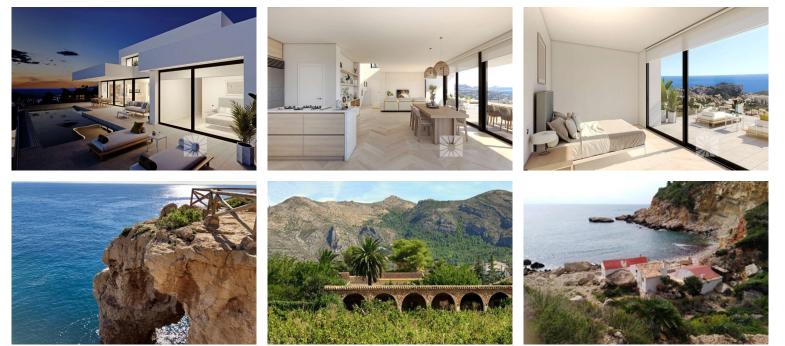

## Price: 1,991,000€

If there is a villa outstanding for its design and its bright spaces opening up to the sea, it is Villa .... The most spectacular part is its impressive living/dining room with an open space and three different areas - the TV area, the living room and the dining room which connects to the large kitchen through a magnificent central island. All main rooms have access to the terrace of the pool and the porch so you can eat outside looking at the sea practically all year round. The main bedroom also merits special mentioning with an en-suite bathroom with a sink with two holes, bathtub and shower connected to the walk-in-closet and the relaxatio...

## Puerto de Mazarron Office: +34 968 153 787 Mazarron Office: +34 968 974 918 Web: www.villaquest.co.uk Email: info@villaquest.co.uk

zone. A design that brings comfort letting in light and the sun so you can wake up admiring the sea. In total, the Villa has 4 bedrooms, all with en-suite bathroom, walk-in closet or wardrobe and access to a terrace with views to the sea. There are also parking spaces for 2 cars and impressive outside areas with infinity pool, gardens, terraces and a spacious porch to enjoy life in the Mediterranean.