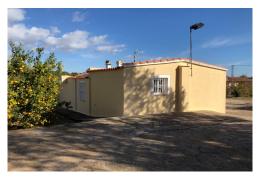

## 

∀illa

Polop

**2** Bedrooms

□ 1 Bathroom

82m<sup>2</sup> Build Size

🗗 6688m² Plot Size

On the way to Guadalest we have a beautiful country house. The country house is located on one floor with a large living room and two bedrooms. The house with its plot of 6688m², has beautiful open views and the mountains. The outdoor part is spectacular. Very well maintained with a barbecue area and fruit trees. Plenty of parking space on the plot. All a dream !!!Do not hesitate to contact us for more information and visits.