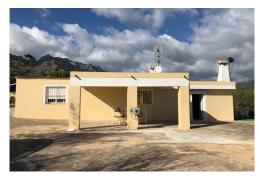

## 

∀illa

Polop

**2** Bedrooms

□ 1 Bathroom

82m<sup>2</sup> Build Size

🗗 6688m² Plot Size

On the way to Guadalest we have a beautiful country house. The country house is located on one floor with a large living room and two bedrooms. The house with its plot of 6688m², has beautiful open views and the mountains. The outdoor part is spectacular. Very well maintained with a barbecue area and fruit trees. Plenty of parking space on the plot. All a dream !!!Do not hesitate to contact us for more information and visits.