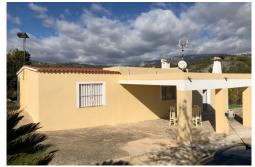

## 

∀illa

Polop

**2** Bedrooms

□ 1 Bathroom

82m<sup>2</sup> Build Size

🗗 6688m² Plot Size

On the way to Guadalest we have a beautiful country house. The country house is located on one floor with a large living room and two bedrooms. The house with its plot of 6688m², has beautiful open views and the mountains. The outdoor part is spectacular. Very well maintained with a barbecue area and fruit trees. Plenty of parking space on the plot. All a dream !!!Do not hesitate to contact us for more information and visits.