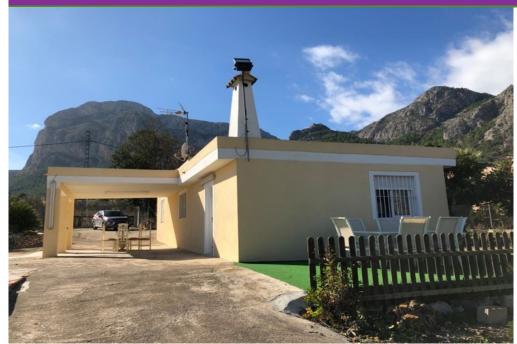

## 

∀illa

Polop

**2** Bedrooms

□ 1 Bathroom

82m<sup>2</sup> Build Size

🗗 6688m² Plot Size

On the way to Guadalest we have a beautiful country house. The country house is located on one floor with a large living room and two bedrooms. The house with its plot of 6688m², has beautiful open views and the mountains. The outdoor part is spectacular. Very well maintained with a barbecue area and fruit trees. Plenty of parking space on the plot. All a dream !!!Do not hesitate to contact us for more information and visits.