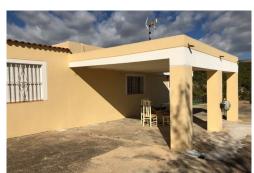

## 

∀illa

Polop

**2** Bedrooms

□ 1 Bathroom

82m<sup>2</sup> Build Size

🗗 6688m² Plot Size

On the way to Guadalest we have a beautiful country house. The country house is located on one floor with a large living room and two bedrooms. The house with its plot of 6688m², has beautiful open views and the mountains. The outdoor part is spectacular. Very well maintained with a barbecue area and fruit trees. Plenty of parking space on the plot. All a dream !!!Do not hesitate to contact us for more information and visits.