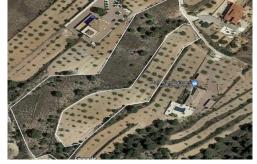

Puerto de Mazarron Office: +34 968 153 787

Mazarron Office: +34 968 974 918

Web: www.villaquest.co.uk Email: info@villaquest.co.uk

**VES6389B** Price: 79,995€

Plot of land with stunning views . This stunning plot of land (15,000m2) just on the outskirts of Pinoso (Encebras) has the most spectacular views. This is a perfect plot to build your dream home in the Spanish countryside. This plot also comes with building permit and water and electricity are connected to the plot boundary. There are neighbours close by, but all properties have been built and designed for privacy and this would be no different.