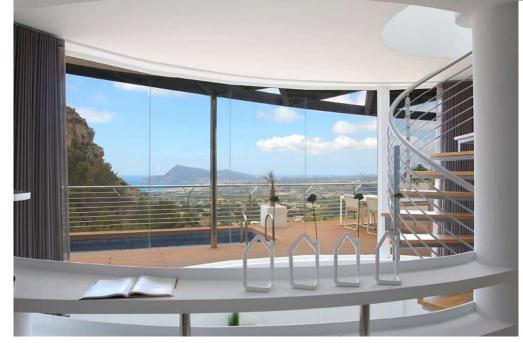

## VES9941A Price: 1,102,500€

⟨ Villa

Altea

3 Bedrooms

295m<sup>2</sup> Build Size

295m<sup>2</sup> Plot Size

A residential estate full of light, with large interior spaces, unique architecture and natural surroundings, panoramic views of the Mediterranean Sea and the skyline of Benidorm. A closed residential complex, with detached homes designed with state of the art architecture, where each residence has its own exclusive design, making it unique. The houses are outstanding for their natural light and large interior spaces, with layouts offering 3 and 4 bedrooms, 3 and 4 bathrooms, an open kitchen, living rooms and dining rooms of different shapes, terrace, swimming room, barbeque, a locked garage and a lift.