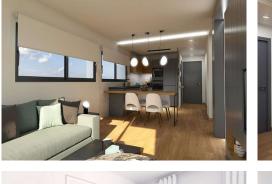

## **VES2242C**

New built apartments, with a modern architecture, with 2 bedrooms and 2 bathrooms, kitchen open to the living room, with various models to choose from, terrace and garden on the ground floor apartments, and solarium on the top floor, all distributed to make the most of the space, taking advantage of the Mediterranean light and offering a plus of comfort in your day to day. The equipment in the apartments are also oriented to comfort with under-floor heating, hot and cold air conditioning by conduits with thermostat in the living room, hot water by Altherma system, electrical appliances are included and a project of decoration to give them styl...