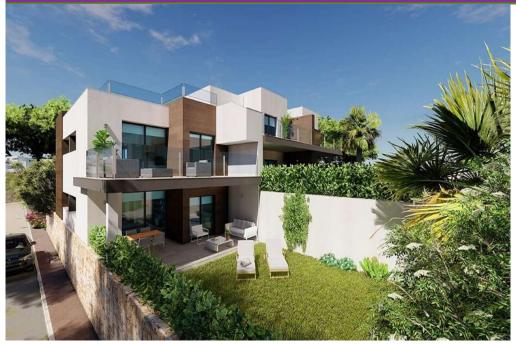

## **VES2242C**

New built apartments, with a modern architecture, with 2 bedrooms and 2 bathrooms, kitchen open to the living room, with various models to choose from, terrace and garden on the ground floor apartments, and solarium on the top floor, all distributed to make the most of the space, taking advantage of the Mediterranean light and offering a plus of comfort in your day to day. The equipment in the apartments are also oriented to comfort with under-floor heating, hot and cold air conditioning by conduits with thermostat in the living room, hot water by Altherma system, electrical appliances are included and a project of decoration to give them styl...

## Price: 290,000€

- Apartment
- Benitachell
- a Bedrooms
- **⊒** 2 Bathrooms
- 132m<sup>2</sup> Build Size
- 🕆 132m<sup>2</sup> Plot Size

and warmness. The communal areas are designed for relax and enjoy as a family, with pool surrounded by large terraces to enjoy the sun, playground for kids, social club, gardens and parking areas. Within a short distance to Cala del Llebeig, the urban core of Moraira and all the services that Residential Resort Cumbre del Sol is equipped with.