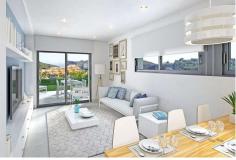

## **VES2242C**

New built apartments, with a modern architecture, with 2 bedrooms and 2 bathrooms, kitchen open to the living room, with various models to choose from, terrace and garden on the ground floor apartments, and solarium on the top floor, all distributed to make the most of the space, taking advantage of the Mediterranean light and offering a plus of comfort in your day to day. The equipment in the apartments are also oriented to comfort with under-floor heating, hot and cold air conditioning by conduits with thermostat in the living room, hot water by Altherma system, electrical appliances are included and a project of decoration to give them styl...