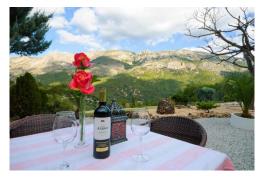

## VES9139J Price: 585,000€

- Country House
- Guadalest
- 3 Bedrooms
- **⇒** 3 Bathrooms
- 237m<sup>2</sup> Build Size
- 🗗 5759m² Plot Size

Villa with large plot in natureCountry house with a large flat plot where the views merge between the Guadalest Castle and the impressive mountain views. This location in the surroundings of the center of Guadalest gives you the privacy you need to disconnect and come to rest but being in the in less than 2 minutes with the car from the center and the incredible well known Pantano. On the large flat plot you can find a lovely garden with fruit trees and a private asfalted long road to the main property. The villa is built with the best materials and the large walls offer good isolation for summer and winter. On the ground floor there is an incred...

Puerto de Mazarron Office: +34 968 153 787

Mazarron Office: +34 968 974 918

Web: www.villaquest.co.uk Email: info@villaquest.co.uk

ble living room divided into 2 parts of total 60m2 where there is a fireplace from the year 1650.On the other side of the ground floor there is a nice library and an extra space where you can use it as office or extra room. The kitchen maintains the rustic character and is finished with thick, polished black granite that gives a nice contrast with the massive wooden doors. On the first floor there are 3 bedrooms each with its own bathroom en suite and all of them the work blade finished in granite. From the windows of the rooms you have views of the castle of Guadalest and the mountains. Outside there is a guest house with its own kitchen and bathroom separate from the main house. Are you interested in this property?