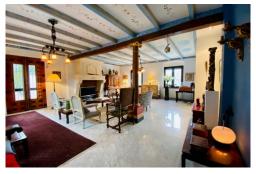

## VES9139J Price: 585,000€

- Country House
- Guadalest
- 3 Bedrooms
- **⇒** 3 Bathrooms
- 237m<sup>2</sup> Build Size
- 🗗 5759m² Plot Size

Villa with large plot in natureCountry house with a large flat plot where the views merge between the Guadalest Castle and the impressive mountain views. This location in the surroundings of the center of Guadalest gives you the privacy you need to disconnect and come to rest but being in the in less than 2 minutes with the car from the center and the incredible well known Pantano. On the large flat plot you can find a lovely garden with fruit trees and a private asfalted long road to the main property. The villa is built with the best materials and the large walls offer good isolation for summer and winter. On the ground floor there is an incred...

Puerto de Mazarron Office: +34 968 153 787

Mazarron Office: +34 968 974 918

Web: www.villaquest.co.uk Email: info@villaquest.co.uk

ble living room divided into 2 parts of total 60m2 where there is a fireplace from the year 1650.On the other side of the ground floor there is a nice library and an extra space where you can use it as office or extra room. The kitchen maintains the rustic character and is finished with thick, polished black granite that gives a nice contrast with the massive wooden doors. On the first floor there are 3 bedrooms each with its own bathroom en suite and all of them the work blade finished in granite. From the windows of the rooms you have views of the castle of Guadalest and the mountains. Outside there is a guest house with its own kitchen and bathroom separate from the main house. Are you interested in this property?