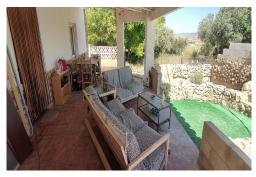

## 

- Country House
- Yecla
- 4 Bedrooms
- 155m<sup>2</sup> Build Size
- 7 5500m² Plot Size

4 Bed 1 Bath Country villa in Yecla. This Country House is located 8km drive north of Yecla in a quiet area of the countryside surrounded by almond and olive trees. This property comes with the most stunning views overlooking the countryside. The house sits on a plot of 5,500 m2 and has a built area of 155 m2. Inside there are 3 very large bedrooms, 1 bathroom, 1 lounge/dining area, and a good size kitchen. In the basement, there is a further good size bedroom. To the front of the property is a large 8x10m swimming pool and a nice seating area. To the side of the property is a large garage currently used for storage and to the rear of the prop...

Puerto de Mazarron Office: +34 968 153 787

Mazarron Office: +34 968 974 918

Web: www.villaquest.co.uk Email: info@villaquest.co.uk

rty, there is a separate studio which could be converted into more living space and space for a separate casita to be built for more accommodation. The plot is fully fenced and also has some olive trees to the rear of the property. The outside space needs some TLC but the inside space needs no work done to it. This property has mains electric, TV, internet, garage, pellet burner, and is in a superb location outside Yecla. Yecla is a beautiful large town with a population of around 35,000 people and has every amenity you would ever need including supermarkets, shops, bars, restaurants, hospital, etc.