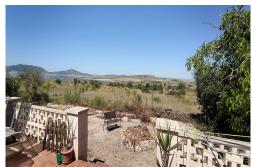

## 

- Country House
- Yecla
- 4 Bedrooms
- 155m<sup>2</sup> Build Size
- 7 5500m² Plot Size

4 Bed 1 Bath Country villa in Yecla. This Country House is located 8km drive north of Yecla in a quiet area of the countryside surrounded by almond and olive trees. This property comes with the most stunning views overlooking the countryside. The house sits on a plot of 5,500 m2 and has a built area of 155 m2. Inside there are 3 very large bedrooms, 1 bathroom, 1 lounge/dining area, and a good size kitchen. In the basement, there is a further good size bedroom. To the front of the property is a large 8x10m swimming pool and a nice seating area. To the side of the property is a large garage currently used for storage and to the rear of the prop...