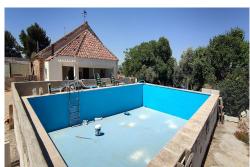

## 

- Country House
- Yecla
- 4 Bedrooms
- 155m<sup>2</sup> Build Size
- 7 5500m² Plot Size

4 Bed 1 Bath Country villa in Yecla. This Country House is located 8km drive north of Yecla in a quiet area of the countryside surrounded by almond and olive trees. This property comes with the most stunning views overlooking the countryside. The house sits on a plot of 5,500 m2 and has a built area of 155 m2. Inside there are 3 very large bedrooms, 1 bathroom, 1 lounge/dining area, and a good size kitchen. In the basement, there is a further good size bedroom. To the front of the property is a large 8x10m swimming pool and a nice seating area. To the side of the property is a large garage currently used for storage and to the rear of the prop...