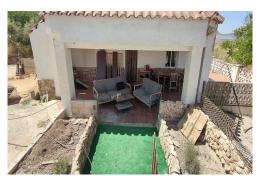

## 

- Country House
- Yecla
- 4 Bedrooms
- 155m<sup>2</sup> Build Size
- 7 5500m² Plot Size

4 Bed 1 Bath Country villa in Yecla. This Country House is located 8km drive north of Yecla in a quiet area of the countryside surrounded by almond and olive trees. This property comes with the most stunning views overlooking the countryside. The house sits on a plot of 5,500 m2 and has a built area of 155 m2. Inside there are 3 very large bedrooms, 1 bathroom, 1 lounge/dining area, and a good size kitchen. In the basement, there is a further good size bedroom. To the front of the property is a large 8x10m swimming pool and a nice seating area. To the side of the property is a large garage currently used for storage and to the rear of the prop...