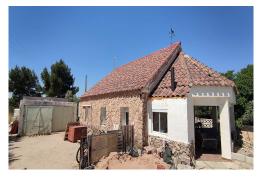

## 

- Country House
- Yecla
- 4 Bedrooms
- 155m<sup>2</sup> Build Size
- 7 5500m² Plot Size

4 Bed 1 Bath Country villa in Yecla. This Country House is located 8km drive north of Yecla in a quiet area of the countryside surrounded by almond and olive trees. This property comes with the most stunning views overlooking the countryside. The house sits on a plot of 5,500 m2 and has a built area of 155 m2. Inside there are 3 very large bedrooms, 1 bathroom, 1 lounge/dining area, and a good size kitchen. In the basement, there is a further good size bedroom. To the front of the property is a large 8x10m swimming pool and a nice seating area. To the side of the property is a large garage currently used for storage and to the rear of the prop...

Puerto de Mazarron Office: +34 968 153 787

Mazarron Office: +34 968 974 918

Web: www.villaquest.co.uk Email: info@villaquest.co.uk

rty, there is a separate studio which could be converted into more living space and space for a separate casita to be built for more accommodation. The plot is fully fenced and also has some olive trees to the rear of the property. The outside space needs some TLC but the inside space needs no work done to it. This property has mains electric, TV, internet, garage, pellet burner, and is in a superb location outside Yecla. Yecla is a beautiful large town with a population of around 35,000 people and has every amenity you would ever need including supermarkets, shops, bars, restaurants, hospital, etc.