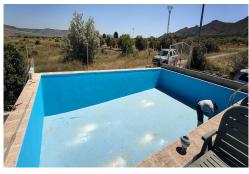

## 

- Country House
- Yecla
- 4 Bedrooms
- 155m<sup>2</sup> Build Size
- 7 5500m² Plot Size

4 Bed 1 Bath Country villa in Yecla. This Country House is located 8km drive north of Yecla in a quiet area of the countryside surrounded by almond and olive trees. This property comes with the most stunning views overlooking the countryside. The house sits on a plot of 5,500 m2 and has a built area of 155 m2. Inside there are 3 very large bedrooms, 1 bathroom, 1 lounge/dining area, and a good size kitchen. In the basement, there is a further good size bedroom. To the front of the property is a large 8x10m swimming pool and a nice seating area. To the side of the property is a large garage currently used for storage and to the rear of the prop...