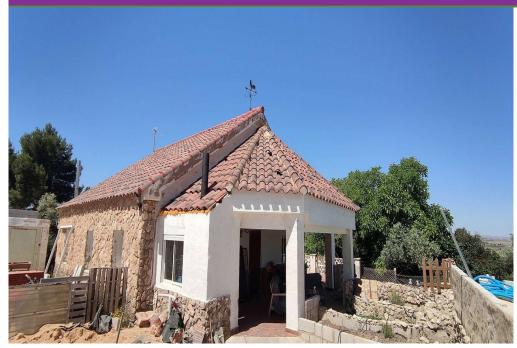

## 

- Country House
- Yecla
- 4 Bedrooms
- 155m<sup>2</sup> Build Size
- 7 5500m² Plot Size

4 Bed 1 Bath Country villa in Yecla. This Country House is located 8km drive north of Yecla in a quiet area of the countryside surrounded by almond and olive trees. This property comes with the most stunning views overlooking the countryside. The house sits on a plot of 5,500 m2 and has a built area of 155 m2. Inside there are 3 very large bedrooms, 1 bathroom, 1 lounge/dining area, and a good size kitchen. In the basement, there is a further good size bedroom. To the front of the property is a large 8x10m swimming pool and a nice seating area. To the side of the property is a large garage currently used for storage and to the rear of the prop...