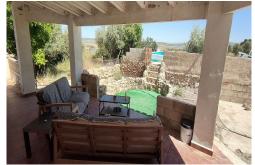

## 

- Country House
- Yecla
- 4 Bedrooms
- 155m<sup>2</sup> Build Size
- 7 5500m² Plot Size

4 Bed 1 Bath Country villa in Yecla. This Country House is located 8km drive north of Yecla in a quiet area of the countryside surrounded by almond and olive trees. This property comes with the most stunning views overlooking the countryside. The house sits on a plot of 5,500 m2 and has a built area of 155 m2. Inside there are 3 very large bedrooms, 1 bathroom, 1 lounge/dining area, and a good size kitchen. In the basement, there is a further good size bedroom. To the front of the property is a large 8x10m swimming pool and a nice seating area. To the side of the property is a large garage currently used for storage and to the rear of the prop...

Puerto de Mazarron Office: +34 968 153 787

Mazarron Office: +34 968 974 918

Web: www.villaquest.co.uk Email: info@villaquest.co.uk

rty, there is a separate studio which could be converted into more living space and space for a separate casita to be built for more accommodation. The plot is fully fenced and also has some olive trees to the rear of the property. The outside space needs some TLC but the inside space needs no work done to it. This property has mains electric, TV, internet, garage, pellet burner, and is in a superb location outside Yecla. Yecla is a beautiful large town with a population of around 35,000 people and has every amenity you would ever need including supermarkets, shops, bars, restaurants, hospital, etc.