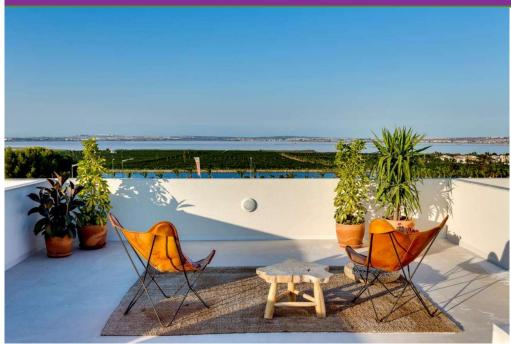

## VES5982C Price: 229,000€

**Apartment** 

▼ Torrevieja

2 Bedrooms

72m<sup>2</sup> Build Size

72m<sup>2</sup> Plot Size

The Residential is formed by three blocks of two heights, of extremely horizontal proportions, implanted respecting the original topography of the plot favoring the distant views towards the salt flats of Torrevieja.In this way, three 'platforms' are generated at different levels that are connected by gentle slope roads that run through the interior of the urbanization.The architecture and vegetation of the residential are inspired by our Mediterranean tradition from their deepest understanding. That identity will take as fundamental pillars the use of materials from the vernacular tradition and the linking of architecture to a landscape typ...