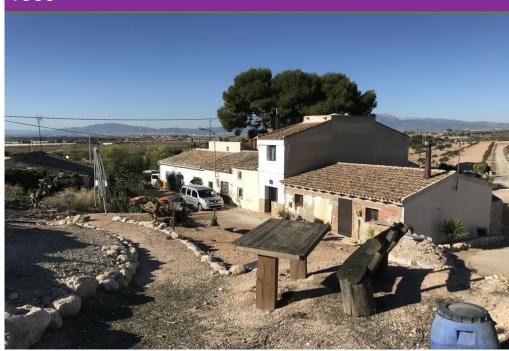

All furnishings are being included in the sale.

At the front of the property you have land measuring approx. 300m which is separated by a small road.

There are steps leading to the top of the plot where there is a disused cave house which can be used for storage or simply left as a feature.

There are great views of the surrounding countryside and mountains.

Los Munoces is a small village situated between Alhama de Murcia and Mazarron. The beaches of Puerto de Mazarron and Bolnuevo are 25 minutes away and Alicante airport is 60 minutes with Murcia airport 50 minutes drive.