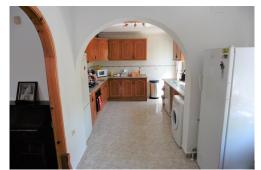

120m<sup>2</sup> Build Size

₽ 800m² Plot Size

Air conditioning: Yes

**Proposition** Beach: 20 Minutes

**>** Shops: 5 Minutes

Airport: 30 Minutes

The property is entered via a few stairs or disability ramp leading into the front glazed sun terrace with ceiling fan. The spacious lounge and dining area benefits from oil fired central heating, hot & cold air-conditioning, ceiling fans and a wood burning fireplace. The well equipped kitchen has light pine wood upper and lower un...

Puerto de Mazarron Office: +34 968 153 787

Mazarron Office: +34 968 974 918

Web: www.villaquest.co.uk Email: info@villaquest.co.uk

ts, oven, hob and extractor fan and all other domestic electrical appliances including dishwasher. From the kitchen door you have access to the stairs to the top box bedroom, bathroom and a further kitchen.