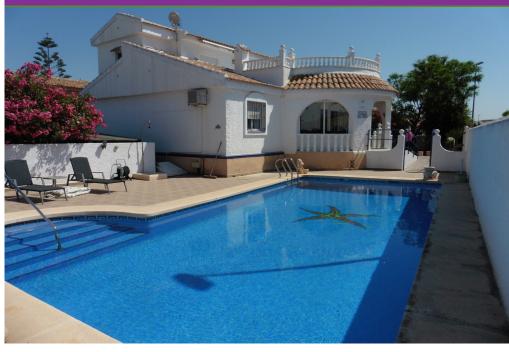

Puerto de Mazarron Office: +34 968 153 787

Mazarron Office: +34 968 974 918

Web: www.villaquest.co.uk Email: info@villaquest.co.uk

1375 Price: 179,950€

∀illa

Camposol

3 Bedrooms

= 3 Bathrooms

120m<sup>2</sup> Build Size

₽ 800m² Plot Size

Air conditioning: Yes

**Proposition** Beach: 20 Minutes

**>** Shops: 5 Minutes

Airport: 30 Minutes

The property is entered via a few stairs or disability ramp leading into the front glazed sun terrace with ceiling fan. The spacious lounge and dining area benefits from oil fired central heating, hot & cold air-conditioning, ceiling fans and a wood burning fireplace. The well equipped kitchen has light pine wood upper and lower un...

Outside, the garden is mainly gravelled; there is a lovely 9 x 4 swimming pool with a fully tiled surround and a shaded area. The garden has many trees, plants and shrubs. The property has a constructed area of 120 sqm and sits on an approx. plot of 800 sqm. All windows have security grills, locks and fly-screens. There is a large wooden shed and purpose built tiling for a gazebo. You can access the under-build from the side of the property and there's further storage to the side of the villa. The property is south facing and priced to sell.