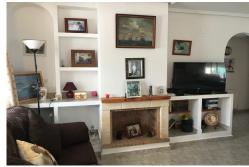

120m<sup>2</sup> Build Size

₽ 800m² Plot Size

Air conditioning: Yes

**Proposition** Beach: 20 Minutes

**>** Shops: 5 Minutes

Airport: 30 Minutes

The property is entered via a few stairs or disability ramp leading into the front glazed sun terrace with ceiling fan. The spacious lounge and dining area benefits from oil fired central heating, hot & cold air-conditioning, ceiling fans and a wood burning fireplace. The well equipped kitchen has light pine wood upper and lower un...