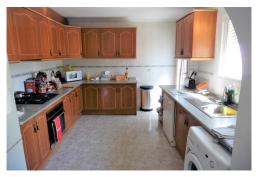

120m<sup>2</sup> Build Size

₽ 800m² Plot Size

Air conditioning: Yes

**Proposition** Beach: 20 Minutes

**>** Shops: 5 Minutes

Airport: 30 Minutes

The property is entered via a few stairs or disability ramp leading into the front glazed sun terrace with ceiling fan. The spacious lounge and dining area benefits from oil fired central heating, hot & cold air-conditioning, ceiling fans and a wood burning fireplace. The well equipped kitchen has light pine wood upper and lower un...

Puerto de Mazarron Office: +34 968 153 787

Mazarron Office: +34 968 974 918

Web: www.villaquest.co.uk Email: info@villaquest.co.uk

ts, oven, hob and extractor fan and all other domestic electrical appliances including dishwasher. From the kitchen door you have access to the stairs to the top box bedroom, bathroom and a further kitchen.