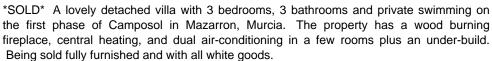

120m<sup>2</sup> Build Size

₽ 800m² Plot Size

Air conditioning: Yes

**Proposition** Beach: 20 Minutes

**>** Shops: 5 Minutes

Airport: 30 Minutes

The property is entered via a few stairs or disability ramp leading into the front glazed sun terrace with ceiling fan. The spacious lounge and dining area benefits from oil fired central heating, hot & cold air-conditioning, ceiling fans and a wood burning fireplace. The well equipped kitchen has light pine wood upper and lower un...

Outside, the garden is mainly gravelled; there is a lovely 9 x 4 swimming pool with a fully tiled surround and a shaded area. The garden has many trees, plants and shrubs. The property has a constructed area of 120 sqm and sits on an approx. plot of 800 sqm. All windows have security grills, locks and fly-screens. There is a large wooden shed and purpose built tiling for a gazebo. You can access the under-build from the side of the property and there's further storage to the side of the villa. The property is south facing and priced to sell.