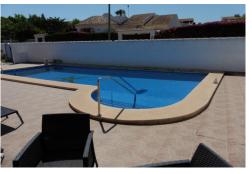

Outside, the garden is mainly gravelled; there is a lovely 9 x 4 swimming pool with a fully tiled surround and a shaded area. The garden has many trees, plants and shrubs. The property has a constructed area of 120 sqm and sits on an approx. plot of 800 sqm. All windows have security grills, locks and fly-screens. There is a large wooden shed and purpose built tiling for a gazebo. You can access the under-build from the side of the property and there's further storage to the side of the villa. The property is south facing and priced to sell.