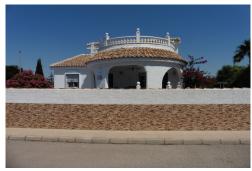

120m<sup>2</sup> Build Size

₽ 800m² Plot Size

Air conditioning: Yes

**Proposition** Beach: 20 Minutes

**>** Shops: 5 Minutes

Airport: 30 Minutes

The property is entered via a few stairs or disability ramp leading into the front glazed sun terrace with ceiling fan. The spacious lounge and dining area benefits from oil fired central heating, hot & cold air-conditioning, ceiling fans and a wood burning fireplace. The well equipped kitchen has light pine wood upper and lower un...