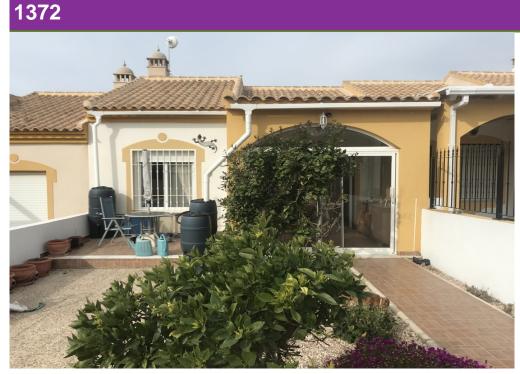

## Price: 59,999€

\*SOLD\* A very cheap, 2 bedrooms, 1 bathroom east facing terraced bungalow within Mazarron Country Club, Murcia. Located just 10 minutes walk from the communal swimming pool, tennis courts and restaurant/bar, this is a bargain buy!

From the gate a tiled pathway leads to the front patio which has been glazed in and creates a lovely extra room and entrance door to the open-plan lounge with ducted hot and cold air-conditioning. The fully fitted kitchen comes with white goods including oven, hob and extractor hood. Both bedrooms have fitted wardrobes and air-conditioning. The fully tiled bathroom comes with an enclosed shower unit. The ba...

## ՝ Bungalow

- Mazarron
- a 2 Bedrooms
- 런 1 Bathroom
- 56m<sup>2</sup> Build Size
- 👚 150m<sup>2</sup> Plot Size
- 🖙 Air conditioning: Yes
- P 20m<sup>2</sup> Terrace
- ☆ Parking: Yes
- Minutes
- Shops: 5 Minutes
- 🛪 Airport: 30 Minutes

k door from the kitchen leads to a walled rear patio housing the boiler, sink with mixer taps and the washing machine.

The front garden is laid with gravel and tiles plus a few plants and shrubs and there is off-road parking in the driveway. The community fees are only  $16 \in$  per month and the IBI (council tax)  $243 \in$  per annum. Located on a quiet residential cul-de-sac, the property will be furnished, and all white goods are included.