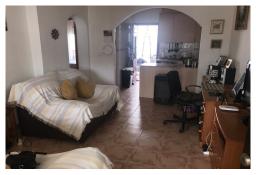

From the gate a tiled pathway leads to the front patio which has been glazed in and creates a lovely extra room and entrance door to the open-plan lounge with ducted hot and cold air-conditioning. The fully fitted kitchen comes with white goods including oven, hob and extractor hood. Both bedrooms have fitted wardrobes and air-conditioning. The fully tiled bathroom comes with an enclosed shower unit. The ba...