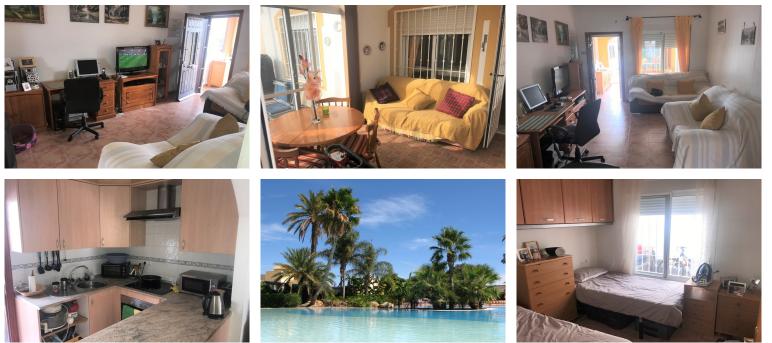

From the gate a tiled pathway leads to the front patio which has been glazed in and creates a lovely extra room and entrance door to the open-plan lounge with ducted hot and cold air-conditioning. The fully fitted kitchen comes with white goods including oven, hob and extractor hood. Both bedrooms have fitted wardrobes and air-conditioning. The fully tiled bathroom comes with an enclosed shower unit. The ba...

This residential community has a bar/restaurant, community swimming pool, function room, tennis courts, petanca lanes and has social committees who organise various functions including coach trips to places of interest.