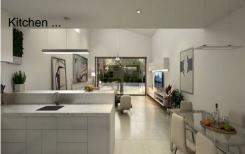

## Price: 600,000€

Luxury new build villas at Altaona Golf and Country Village.

This model of villa is the Campo with 4 bedrooms, 4 bathrooms all on 1 level with private pool and solarium.

The villa has open plan living, dining and kitchen with high ceilings and doors out to the pool and garden. 3 of the bedrooms are en-suite and the 4th bedroom has a bathroom adjacent to it. The 2 bedrooms to the front have doors out to the pool area too. The master bedroom also has a walk-in wardrobe and 2 wash basins in the bathroom. All 4 bedrooms have fitted wardrobes. There is also parking inside the plot.

Upstairs you have a huge 141m2 solarium.

s equipped with white wall units, individual stainless steel sink on kitchen counter, pull-out kitchen tap with two settings and silestone quartz kitchen countertop.

Bosch appliances: Induction hob, high power efficiency extractor hood, refrigerator, oven, microwave, built-in dishwasher, built-in washing machine/dryer.

HEATING AND AIR CONDITIONING: Inverter technology air conditioning with heat pump and high-density glass wool duct system. Preinstalled electric towel warmers in bathrooms. Underfloor radiant heating in bathrooms. Complete ventilation system with heat recovery.