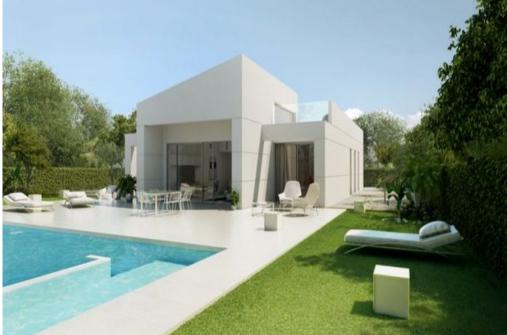

## Price: 600,000€

Luxury new build villas at Altaona Golf and Country Village.

This model of villa is the Campo with 4 bedrooms, 4 bathrooms all on 1 level with private pool and solarium.

The villa has open plan living, dining and kitchen with high ceilings and doors out to the pool and garden. 3 of the bedrooms are en-suite and the 4th bedroom has a bathroom adjacent to it. The 2 bedrooms to the front have doors out to the pool area too. The master bedroom also has a walk-in wardrobe and 2 wash basins in the bathroom. All 4 bedrooms have fitted wardrobes. There is also parking inside the plot.

Upstairs you have a huge 141m2 solarium.

s equipped with white wall units, individual stainless steel sink on kitchen counter, pull-out kitchen tap with two settings and silestone quartz kitchen countertop.