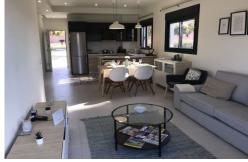

You can have the apartment fully furnished including the kitchen white goods, bedding and cutlery for just €8,800

If you want under floor heating in the bathroom that's just €400 per bathroom.

There is pre instalaltion of air conditioning.