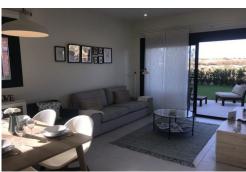

You can have the apartment fully furnished including the kitchen white goods, bedding and cutlery for just €8,800

If you want under floor heating in the bathroom that's just €400 per bathroom.

There is pre instalaltion of air conditioning.