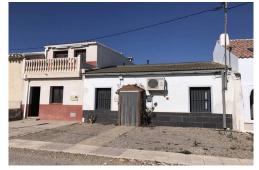

Property 1: There is off road parking to the front of the property. Through the door you enter into the beamed ceiling kitchen with upper and lower light wood colour units and granite effect work tops and the white goods are included. Past the kitchen is the lounge also with beamed ceiling and a log burner. There is also access to the loft which covers the whole of the house and is already floor boarded. There is a door to the large bathroom with shower, W/C and hand basin. There are 3...

Property 2: There is off road parking to the front of the property. Through the door you enter into the kitchen with upper and lower beech colour units and white work tops and the white goods are included. The kitchen is open plan to the lounge, which has patio doors to the rear tiled terrace garden. Also on this level is a downstairs bathroom with W/C and hand basin. Upstairs there are 2 bedrooms, both with ceiling fans. The rear bedroom has views over to the Sierra EspuÑa national park and the front bedroom has doors opening out on to a balcony. The rear courtyard has lovely views of the surrounding countryside and of the Sierra Espuna.