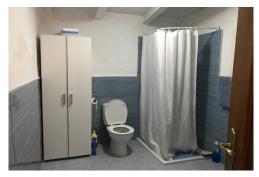

Property 1: There is off road parking to the front of the property. Through the door you enter into the beamed ceiling kitchen with upper and lower light wood colour units and granite effect work tops and the white goods are included. Past the kitchen is the lounge also with beamed ceiling and a log burner. There is also access to the loft which covers the whole of the house and is already floor boarded. There is a door to the large bathroom with shower, W/C and hand basin. There are 3...