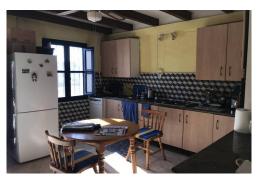

Property 1: There is off road parking to the front of the property. Through the door you enter into the beamed ceiling kitchen with upper and lower light wood colour units and granite effect work tops and the white goods are included. Past the kitchen is the lounge also with beamed ceiling and a log burner. There is also access to the loft which covers the whole of the house and is already floor boarded. There is a door to the large bathroom with shower, W/C and hand basin. There are 3...

Property 2: There is off road parking to the front of the property. Through the door you enter into the kitchen with upper and lower beech colour units and white work tops and the white goods are included. The kitchen is open plan to the lounge, which has patio doors to the rear tiled terrace garden. Also on this level is a downstairs bathroom with W/C and hand basin. Upstairs there are 2 bedrooms, both with ceiling fans. The rear bedroom has views over to the Sierra EspuÑa national park and the front bedroom has doors opening out on to a balcony. The rear courtyard has lovely views of the surrounding countryside and of the Sierra Espuna.