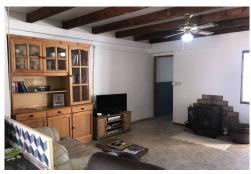

Property 1: There is off road parking to the front of the property. Through the door you enter into the beamed ceiling kitchen with upper and lower light wood colour units and granite effect work tops and the white goods are included. Past the kitchen is the lounge also with beamed ceiling and a log burner. There is also access to the loft which covers the whole of the house and is already floor boarded. There is a door to the large bathroom with shower, W/C and hand basin. There are 3...

Puerto de Mazarron Office: +34 968 153 787

Mazarron Office: +34 968 974 918

Web: www.villaquest.co.uk Email: info@villaquest.co.uk

bedrooms off the lounge and kitchen, although the middle bedroom does not have windows so is currently used as a storage room. There is a conservatory to the rear of the property and this leads out to the tiled and tiered terracing leading down to the garden. The rear courtyard has lovely views of the surrounding countryside and of the Sierra Espuna.