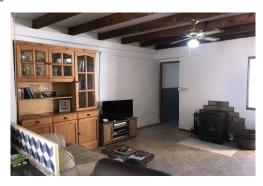

\*SOLD\* This is a charming 2 or 3 bedroom, 1 bathroom mid-terrace bungalow in the hamlet of Cuevas Pagan.

There is off road parking to the front of the property. Through the door you enter into the beamed ceiling kitchen with upper and lower light wood colour units and granite effect work tops and the white goods are included. Past the kitchen is the lounge also with beamed ceiling and a log burner. There is also access to the loft which covers the whole of the house and is already floor boarded.