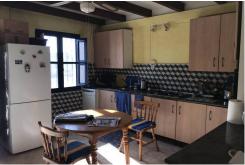

\*SOLD\* This is a charming 2 or 3 bedroom, 1 bathroom mid-terrace bungalow in the hamlet of Cuevas Pagan.

There is off road parking to the front of the property. Through the door you enter into the beamed ceiling kitchen with upper and lower light wood colour units and granite effect work tops and the white goods are included. Past the kitchen is the lounge also with beamed ceiling and a log burner. There is also access to the loft which covers the whole of the house and is already floor boarded.