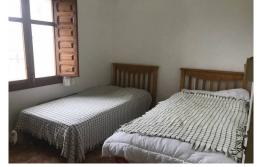

trasting black work tops and has a gas hob, halogen oven and microwave, there is space for an oven if needed.

Just off the lounge is a door to one bedroom again with high beamed ceiling which has 2 single beds. A hall takes you to another double bedroom with just a single bed in it and next down the hall is the large master bedroom with 2 single beds and wardrobe and door to the en-suite bathroom with shower, wash basin and W/C. There is a door from the bathroom out to the private walled courtyard.