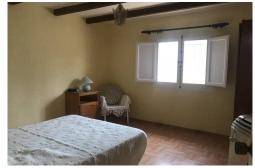

trasting black work tops and has a gas hob, halogen oven and microwave, there is space for an oven if needed.

Just off the lounge is a door to one bedroom again with high beamed ceiling which has 2 single beds. A hall takes you to another double bedroom with just a single bed in it and next down the hall is the large master bedroom with 2 single beds and wardrobe and door to the en-suite bathroom with shower, wash basin and W/C. There is a door from the bathroom out to the private walled courtyard.