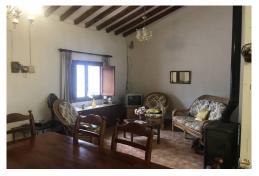

There is a terrace to the front of the property. The front door opens into the open plan lounge, dining and kitchen area with high beamed ceilings and lovely feature log burner. The kitchen has light wood colour upper and lower units and co...