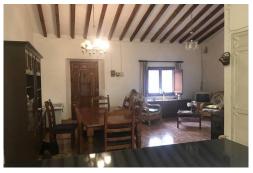

There is a terrace to the front of the property. The front door opens into the open plan lounge, dining and kitchen area with high beamed ceilings and lovely feature log burner. The kitchen has light wood colour upper and lower units and co...

trasting black work tops and has a gas hob, halogen oven and microwave, there is space for an oven if needed.

Just off the lounge is a door to one bedroom again with high beamed ceiling which has 2 single beds. A hall takes you to another double bedroom with just a single bed in it and next down the hall is the large master bedroom with 2 single beds and wardrobe and door to the en-suite bathroom with shower, wash basin and W/C. There is a door from the bathroom out to the private walled courtyard.