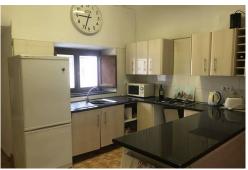

There is a terrace to the front of the property. The front door opens into the open plan lounge, dining and kitchen area with high beamed ceilings and lovely feature log burner. The kitchen has light wood colour upper and lower units and co...

trasting black work tops and has a gas hob, halogen oven and microwave, there is space for an oven if needed.

Just off the lounge is a door to one bedroom again with high beamed ceiling which has 2 single beds. A hall takes you to another double bedroom with just a single bed in it and next down the hall is the large master bedroom with 2 single beds and wardrobe and door to the en-suite bathroom with shower, wash basin and W/C. There is a door from the bathroom out to the private walled courtyard.