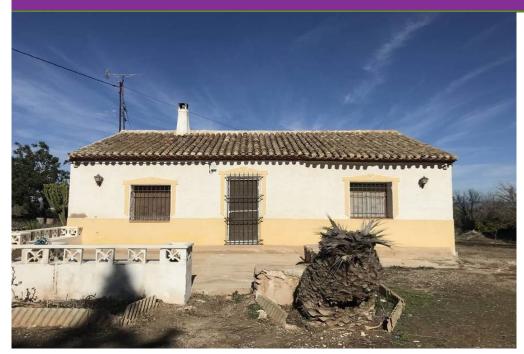

## Reduced from €90,000

Large detached fully furnished character country house with 5 bedrooms and 2 bathrooms on a fenced and tree lined plot of 1290m2.

Double gates open into the plot and there is covered parking to the right. The tall trees lining the perimeter provide good privacy. There is also a bread oven and well. The well provides water to the plot through an irrigation system.

There are security grills on all the windows and main door and the plot is south facing.

Request more photos and book your viewing today.

The town of Fuente Alamo with all the amenities you need including medical centre is just 4kms away and the property is 25 minutes from the coastal town of Puerto de Mazarron and the historic naval city of Cartagena.