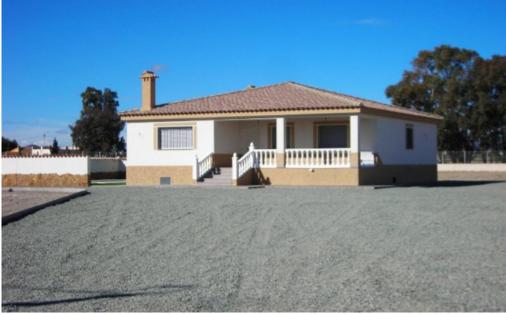

## Price: 199,000€

Country House

- Lorca
- a Bedrooms
- 式 2 Bathrooms
- 200m<sup>2</sup> Build Size
- F 5000m<sup>2</sup> Plot Size
- 🐛 Pool: Yes
- ☆ Parking: Yes

\*Detached countryside villas designed for you\* We have a great selection of villas in beautiful locations ready for you to put your stamp on by talking to the architects. 11 different styles of villa are available in 5 countryside locations, Casarejos de Arriba, La Hoya, Esparragal de Puerto Lumbreras, La Parroquia and Cortijo GÓÑar.

All of the sites are set in beautiful countryside and mountain locations and all have the bonus of also being just minutes away from local amenities. The city of Lorca is a 10-20 minute drive and the beaches of Aguilas and Mazarron can be reached by a 20-50 minute drive, depending on the location of the prope...

ty. The plots are between 5000m<sup>2</sup> and 20,000m<sup>2</sup> allowing you plenty of space for extras including private pools, pool houses, garages and gardens. Every property comes complete with a fireplace with working chimney, a choice of pre-installation for central heating or air conditioning, one double built in wardrobe, a choice of a gas or electric 90ltr water heater and a pre-installation for solar panels.