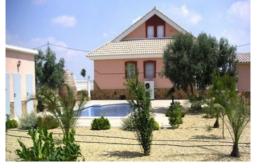

ty. The plots are between 5000m<sup>2</sup> and 20,000m<sup>2</sup> allowing you plenty of space for extras including private pools, pool houses, garages and gardens. Every property comes complete with a fireplace with working chimney, a choice of pre-installation for central heating or air conditioning, one double built in wardrobe, a choice of a gas or electric 90ltr water heater and a pre-installation for solar panels.