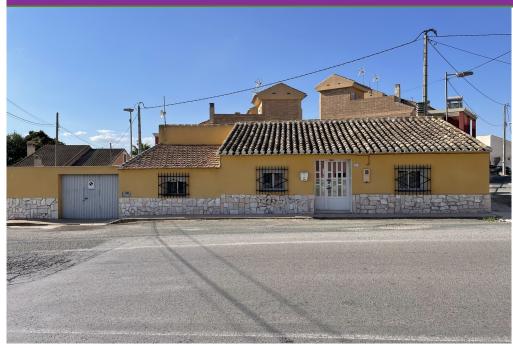

Puerto de Mazarron Office: +34 968 153 787

Mazarron Office: +34 968 974 918

Web: www.villaquest.co.uk Email: info@villaquest.co.uk

1421 Price: 89,990€

- □ Bungalow
- **El Pareton**
- 3 Bedrooms
- 100m<sup>2</sup> Build Size
- 7 175m<sup>2</sup> Plot Size
- M Terrace: Yes
- **⊞** 50m² Terrace
- **™** Beach: 25 Minutes
- **>** Shops: 4 Minutes
- Airport: 20 Minutes

The property is north facing, has shutters and security grills to all doors and windows. It has a living space of 100 sqm and was constructed over 200 years ago. For storage, there is a tin shed and you have two private terraces for your outside space. This really is an excellent price for this type of property in a lovely village. Mazarron town is only 10 minutes away and the larger town of Totana is just 10 minutes drive as well. The medieval village of Aledo and the beautiful Sierra Espuna mountains are just a further 20 minutes drive from Totana.

Located in El Pareton, which for a small village, has its fair share of restaurants, small bars and local shops. It is only minutes from the dual carriageway linking it to the MazarrÓn beaches, Murcia City, airports and a selection of golf courses. Not often on the market, this is a wonderful opportunity to purchase a detached bungalow in this select area of Murcia. Alicante airport is 65 minutes and Corvera international airport (Murcia) is just 20 minutes drive.