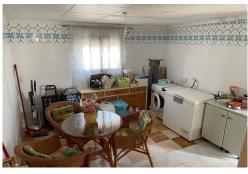

The property, situated on the main throughfare, has a good size lounge with log burner and ceiling fan. The large, independent kitchen has white upper and lower units, gas hob, extractor fan and granite work surfaces. It comes with all white goods including a dishwasher. Next door is the large utility room with ac...

Puerto de Mazarron Office: +34 968 153 787

Mazarron Office: +34 968 974 918

Web: www.villaquest.co.uk Email: info@villaquest.co.uk

ess to one of the terraces and you can also access the garage. Further down the hallway is three double bedrooms with free standing wardrobes. Adjacent to the bedrooms is the bathroom with enclosed shower unit, hand basin, bidet, W/C and vanity unit.