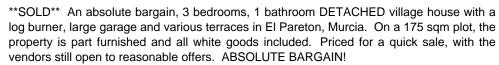

The property, situated on the main throughfare, has a good size lounge with log burner and ceiling fan. The large, independent kitchen has white upper and lower units, gas hob, extractor fan and granite work surfaces. It comes with all white goods including a dishwasher. Next door is the large utility room with ac...