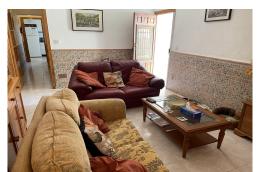

The property, situated on the main throughfare, has a good size lounge with log burner and ceiling fan. The large, independent kitchen has white upper and lower units, gas hob, extractor fan and granite work surfaces. It comes with all white goods including a dishwasher. Next door is the large utility room with ac...