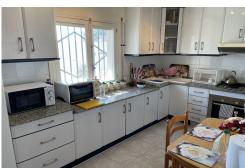

The property, situated on the main throughfare, has a good size lounge with log burner and ceiling fan. The large, independent kitchen has white upper and lower units, gas hob, extractor fan and granite work surfaces. It comes with all white goods including a dishwasher. Next door is the large utility room with ac...