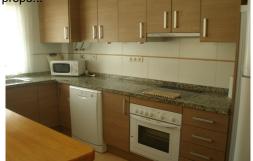

The kitchen has upper and lower wooden units, granite work surfaces, breakfast bar and comes complete with all white goods.

Stairs lead up to the solarium which affords lovely views. The garden is low maintenance being tiled and gravelled and has off-road parking.