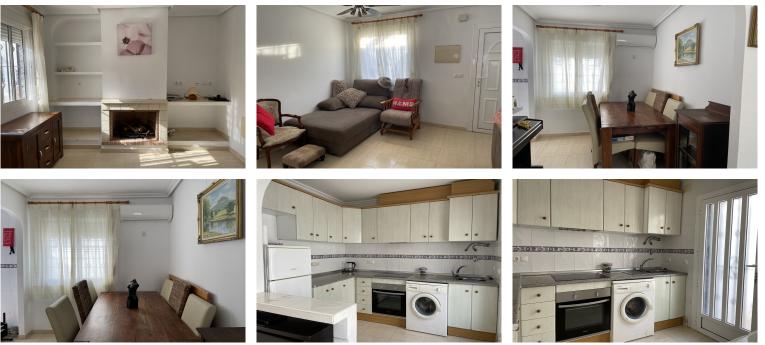

\*SOLD\* This is a bargain end terrace "Rebecca Deluxe" style property located in the popular urbanisation of Camposol, Mazarron. The front terrace is enclosed by ballustrades and has no steps into the property. The property is in good order and clean and tidy throughout. It comprises of a spacious lounge with feature fireplace and separate dining area to the rear with new hot and cold air conditioning unit.. There is a good size kitchen fully fitted with upper and lower units, with white goods included in the sale. From the kitchen there is a door leading to the enclosed rear terrace, with concrete steps to the roof top solarium, fully tiled ...

ith panoramic mountain views. There is a store room on the rear terrace, below the stair well which houses a good quality gas water heater.

There are 2 bedrooms, both are double and benefit double fitted wardrobes. The fully tiled family bathroom hosts WC, basin, bidet and full sized bath with overhead shower.